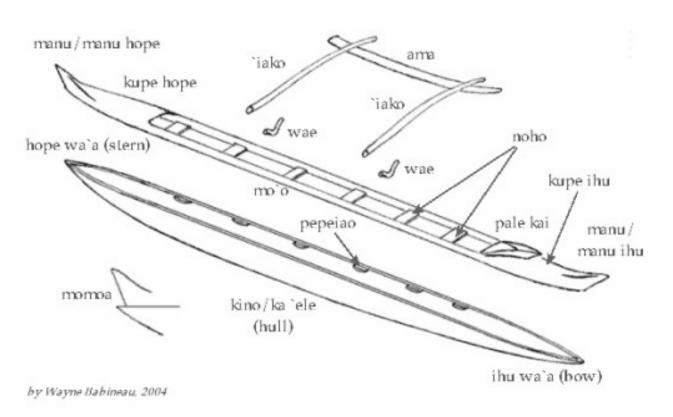

#### **Paddling Basics**

Our fleet is made up of one Bradly OC6 – Nene – and two Mirage OC6s – Ohia Lehua and Mauna Kea. They are all over 40 feet long, and they all weigh in at 400lbs before human body weight is accounted for.

AMA (ah-mah): The outrigger float

'IAKO (ee-ya-ko): Bars that hold the ama to the va'a

WA'A (vah-ah): The canoe

Seat 1: stroker: sets and maintains stroke tempo and technique – front seat in the wa'a

Seat 2: second stroker (follows seat 1 and sets the tempo for the following crew paddling on the same side), maintains with seat 1 to set the tempo

Seat 3: calls switches, power seat

Seat 4: power seat, usually strongest paddlers

Seat 5: power and backup steers

Seat 6: steers canoe, captain of canoe, may coach crew

Each practice, the Steers will set up the boat the way they think best. Often times, new paddlers will be sat in seats 4 and 5 in order to get real time instruction from the Steers. Our goal is for everyone to be comfortable in any seat and to try every seat so when we set up race crews, we have everyone in the right place! The stroke itself will be covered in depth at practice. Join us to find out!